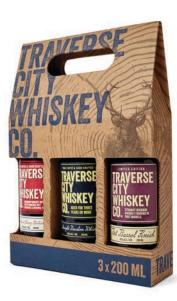

## 200ML 3 PACKS

STRAIGHT BOURBON XXX-HINTS OF VANILLA, CITRUS UNDERTONES AND A SMOOTH FINISH.

**AMERICAN CHERRY** - SUBTLE CHERRY TASTE PAIRED WITH THE SMOOTH VANILLA FINISH BOURBON. **PORT** - DEEP AND COMPLEX FLAVOR. BOLD VANILLA AND CARAMEL FROM THE AMERICAN OAK,

SOFT NUTTY AND SHORTBREAD TONES FROM THE FRENCH OAK

PROOF / ABV : XXX - 86 / 43% | AMERICAN CHERRY - 70 / 35% | PORT - 86 / 43% BARREL : #4 CHAR NEW AMERICAN OAK BARRELS BARREL ENTRY PROOF : 120 PACK SIZE : 3 PACK, 200ML DISTRIBUTOR ITEM # :