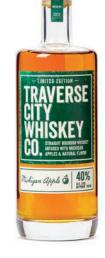

## **MICHIGAN APPLE WHISKEY**

CRISP GREEN APPLE FLAVOR WITH CARAMEL AND OAK UNDERTONES. TASTES LIKE A MICHIGAN AUTUMN.

> PROOF / ABV : 80/ 40% MASH BILL : CORN: 75% | RYE: 21% | MALTED BARLEY: 4% Barrel: Barrel Entry Proof : 120 Aged : 3+ years Pack Size : 6 Pack Distributor item #: 21037