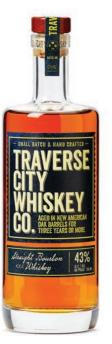

## **STRAIGHT BOURBON XXX WHISKEY**

HINTS OF VANILLA, CITRUS UNDERTONES AND A SMOOTH FINISH.

PROOF / ABV : 86 / 43% MASH BILL : CORN: 75% | RYE: 21% | MALTED BARLEY: 4% BARREL: #4 CHAR NEW AMERICAN OAK BARRELS BARREL ENTRY PROOF : 120 AGED : 3+ YEARS PACK SIZE : 6 PACK DISTRIBUTOR ITEM # : 21036